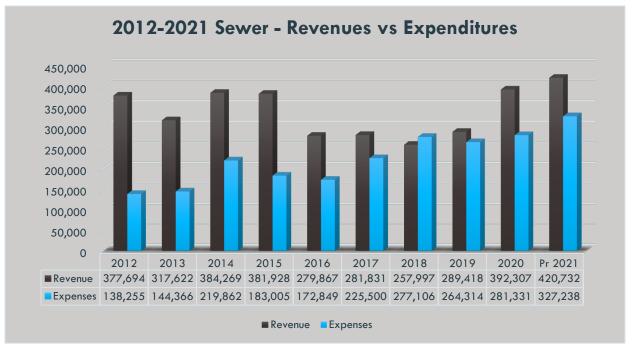

### 2012-2021 Garbage - Revenues vs Expenditures

15

| Wastewater                                                                                         | 2021 Fee     | 2022 Fee                                                            |
|----------------------------------------------------------------------------------------------------|--------------|---------------------------------------------------------------------|
| Monthly Collection Fee – Residential                                                               | \$15         | \$15                                                                |
| Monthly Reserve Fee – Residential                                                                  | \$6          | \$6                                                                 |
| Monthly Collection Fee – Commercial                                                                | \$28         | \$28                                                                |
| Monthly Reserve Fee – Commercial                                                                   | \$7          | \$7                                                                 |
| Monthly Collection Fee – Institutional                                                             | \$122        | \$122                                                               |
| Monthly Reserve Fee – Institutional                                                                | \$9          | \$9                                                                 |
| Monthly Collection Fee – Rural Wastewater*                                                         | \$30         | \$30                                                                |
| Monthly Reserve Fee – Rural Wastewater*                                                            | \$6          | \$6                                                                 |
| New Wastewater Service Fee – 4" line                                                               | As per quote | As per quote                                                        |
| Daily Sewer Snake Rental                                                                           | N/A          | \$55                                                                |
| Dumping of Bulk Waste Water at Lift Station or Lagoon (billed per load)                            | N/A          | \$250                                                               |
| Sewer Inspection – Chamber Service Call I (damaged lid)                                            | N/A          | Market value<br>of lid at time of<br>call + \$50<br>service fee     |
| Sewer Inspection – Chamber Service Call II (damaged flapper)                                       | N/A          | Market value<br>of flapper at<br>time of call +<br>\$50 service fee |
| Sewer Inspection – Chamber Service Call III (broken inspection chamber resulting in sewer back-up) | N/A          | All costs<br>incurred by the<br>Town to clear<br>obstruction        |