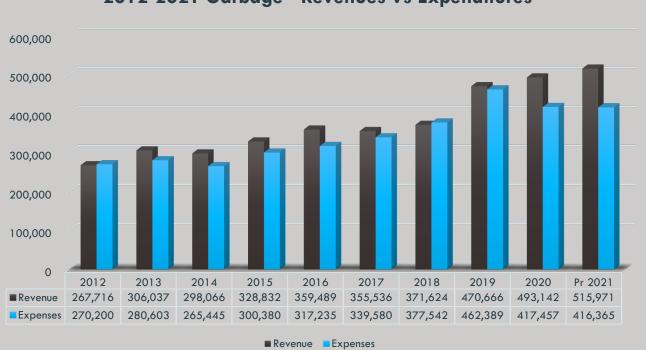

### 2012-2021 Garbage - Revenues vs Expenditures

15

| Wastewater                                                                                         | 2021 Fee     | 2022 Fee                                                            |
|----------------------------------------------------------------------------------------------------|--------------|---------------------------------------------------------------------|
| Monthly Collection Fee – Residential                                                               | \$15         | \$15                                                                |
| Monthly Reserve Fee – Residential                                                                  | \$6          | \$6                                                                 |
| Monthly Collection Fee – Commercial                                                                | \$28         | \$28                                                                |
| Monthly Reserve Fee – Commercial                                                                   | \$7          | \$7                                                                 |
| Monthly Collection Fee – Institutional                                                             | \$122        | \$122                                                               |
| Monthly Reserve Fee – Institutional                                                                | \$9          | \$9                                                                 |
| Monthly Collection Fee – Rural Wastewater*                                                         | \$30         | \$30                                                                |
| Monthly Reserve Fee – Rural Wastewater*                                                            | \$6          | \$6                                                                 |
| New Wastewater Service Fee – 4" line                                                               | As per quote | As per quote                                                        |
| Daily Sewer Snake Rental                                                                           | N/A          | \$55                                                                |
| Dumping of Bulk Waste Water at Lift Station or Lagoon (billed per load)                            | N/A          | \$250                                                               |
| Sewer Inspection – Chamber Service Call I (damaged lid)                                            | N/A          | Market value<br>of lid at time of<br>call + \$50<br>service fee     |
| Sewer Inspection – Chamber Service Call II (damaged flapper)                                       | N/A          | Market value<br>of flapper at<br>time of call +<br>\$50 service fee |
| Sewer Inspection – Chamber Service Call III (broken inspection chamber resulting in sewer back-up) | N/A          | All costs<br>incurred by the<br>Town to clear<br>obstruction        |