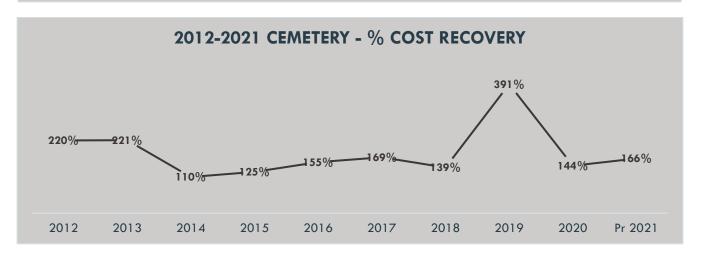

| Community Services – Cemetery                                                               | 2021 Fee          | 2022 Fee          |
|---------------------------------------------------------------------------------------------|-------------------|-------------------|
| Lot Prices                                                                                  |                   |                   |
| Cemetery Marker Fee                                                                         | \$25              | \$25              |
| Cemetery Plot Purchase Price (includes perpetual care)                                      | \$850             | \$850             |
| Columbarium Niche Purchase Price (includes 1 <sup>st</sup> Open & Close and perpetual care) | \$1,000           | \$1,000           |
| Interment Rates (Opening & Closing)                                                         |                   |                   |
| Interment Cost (during regular work hours)                                                  | \$1,000           | \$1,000           |
| Interment Costs (after hours and on weekends) (Fri after 11am & Sat)                        | \$1,200           | \$1,200           |
| Interment Costs (Sundays & Holidays)                                                        | \$2,200           | \$2,200           |
| Under 2 years of age Interment Rates (Opening & Closing)                                    |                   |                   |
| Interment Cost (during regular work hours)                                                  | Free              | Free              |
| Interment Costs (after hours and on weekends (Fri after 11am & Sat)                         | \$425             | \$425             |
| Interment Costs (Sundays & Holidays)                                                        | \$1,150           | \$1,150           |
| Cremation & Columbarium Rates (Opening & Closing)                                           |                   |                   |
| Cremation Opening and Closing (In Ground Plot)                                              |                   |                   |
| Interment Cost (during regular work hours)                                                  | \$500             | \$500             |
| Interment Costs (after hours and on weekends) (Fri after 11am & Sat)                        | \$600             | \$600             |
| Interment Costs (Sundays & Holidays)                                                        | \$1,100           | \$1,100           |
| Columbarium Niche                                                                           |                   |                   |
| 1 <sup>st</sup> Open and Close Regular hours                                                | Inc with purchase | Inc with purchase |
| 1 <sup>st</sup> Open and Close After hours and on weekends Fri after 11am & Sat)            | \$200             | \$200             |
| 1 <sup>st</sup> Open and Close Sundays & Holidays)                                          | \$400             | \$400             |
| Plaque Replacement                                                                          | \$125             | \$125             |
| 2 <sup>nd</sup> Open and Close (Regular hours)                                              | \$150             | \$150             |
| 2 <sup>nd</sup> Open and Close (After hours and Holidays)                                   | \$250             | \$250             |
| Disinterment                                                                                |                   |                   |
| Casket                                                                                      | Double Regular    | Double Regular    |
|                                                                                             | Fee for that day  | Fee for that day  |
| Cremation                                                                                   | \$250             | \$250             |