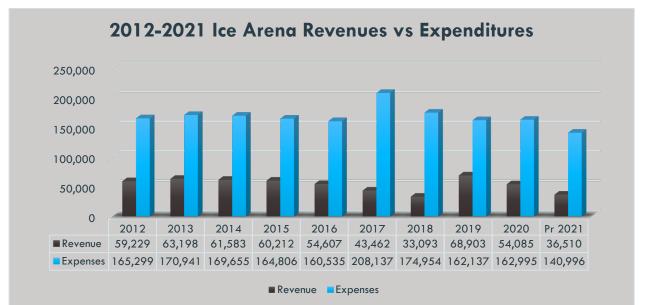

### **Community Services**

| Community Services - Arena        | 2021 Fee   | 2022 Fee    |
|-----------------------------------|------------|-------------|
| Rental Rates – per hour           |            |             |
| Local Youth Group                 | \$85       | <b>\$90</b> |
| Adult or 'Non-Local Youth' Group  | \$115      | \$125       |
| Westwind School                   | \$25/Flood | \$25/Flood  |
| Off Season Rental Rate – per hour |            |             |
| Groups & Private                  | \$50       | \$50        |
| Raymond Minor Sports Group        | \$25       | \$25        |
| Mezzanine in Arena                | \$25       | \$25        |