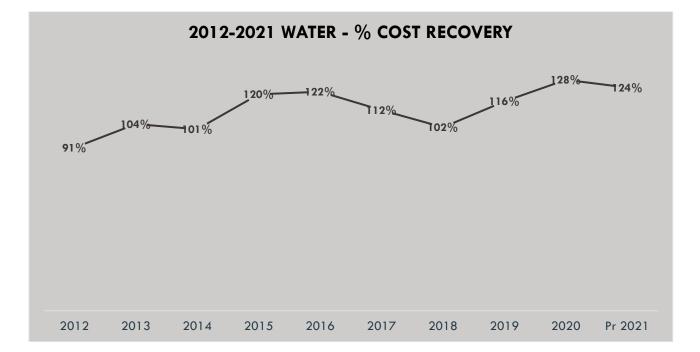

| Water & Raw Water                                             | 2021 Fee                   | 2022 Fee                   |
|---------------------------------------------------------------|----------------------------|----------------------------|
| Monthly Distribution Fee – Residential                        | \$22                       | \$22                       |
| Monthly Reserve Fee – Residential                             | \$5                        | \$5                        |
| Monthly Consumption Fee – Residential (per cubic meter)       | \$0.96                     | \$0.96                     |
| Monthly Distribution Fee – Commercial                         | \$28                       | \$28                       |
| Monthly Reserve Fee – Commercial                              | \$7                        | \$7                        |
| Monthly Consumption Fee – Commercial (per cubic meter)        | \$0.96                     | \$0.96                     |
| Monthly Distribution Fee – Institutional                      | \$122                      | \$122                      |
| Monthly Reserve Fee – Reserve                                 | \$9                        | \$9                        |
| Monthly Consumption Fee – Institutional (per cubic meter)     | \$0.96                     | \$0.96                     |
| Monthly Distribution Fee – Rural Residential                  | \$52                       | \$52                       |
| Monthly Reserve Fee – Rural                                   | \$5                        | \$5                        |
| Monthly Consumption Fee – Rural Residential (per cubic meter) | \$0.96                     | \$0.96                     |
| Monthly Distribution Fee – Rural Residential (No Meter)       | \$66                       | \$66                       |
| Monthly Consumption Fee – Raw Water (Residential)             | \$14                       | \$14                       |
| Monthly Consumption Fee – Raw Water (Institutional)           | \$40                       | \$40                       |
| Bulk Water Fee (per cubic meter)                              | \$3.25                     | \$3.25                     |
| Water Turn-On Fee (regular working hours)                     | \$75                       | \$50                       |
| Water Turn-Off Fee (regular working hours)                    | \$75                       | \$50                       |
| Water Turn-On Fee (after hours)                               | \$75                       | \$125                      |
| Water Turn-Off Fee (after hours)                              | \$75                       | \$125                      |
| New Water Service Fee - 3/4" line                             | \$700 for meter/pit        | \$700 for meter            |
|                                                               | Connection As per<br>quote | Connection As per<br>quote |
| New Water Service Fee – Rural Property                        | Moratorium                 | Moratorium                 |
|                                                               |                            |                            |