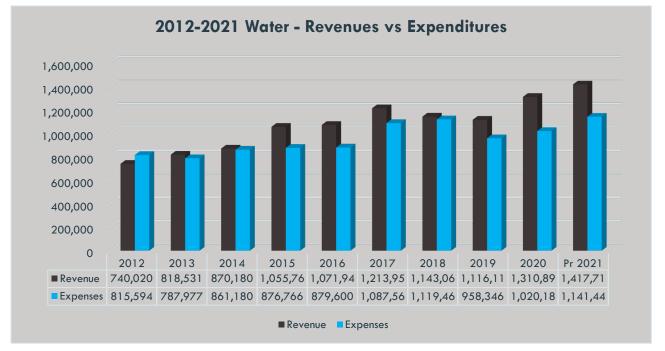

| Water & Raw Water                                             | 2021 Fee                   | 2022 Fee                   |
|---------------------------------------------------------------|----------------------------|----------------------------|
| Monthly Distribution Fee – Residential                        | \$22                       | \$22                       |
| Monthly Reserve Fee – Residential                             | \$5                        | \$5                        |
| Monthly Consumption Fee – Residential (per cubic meter)       | \$0.96                     | \$0.96                     |
| Monthly Distribution Fee – Commercial                         | \$28                       | \$28                       |
| Monthly Reserve Fee – Commercial                              | \$7                        | \$7                        |
| Monthly Consumption Fee – Commercial (per cubic meter)        | \$0.96                     | \$0.96                     |
| Monthly Distribution Fee – Institutional                      | \$122                      | \$122                      |
| Monthly Reserve Fee – Reserve                                 | \$9                        | \$9                        |
| Monthly Consumption Fee – Institutional (per cubic meter)     | \$0.96                     | \$0.96                     |
| Monthly Distribution Fee – Rural Residential                  | \$52                       | \$52                       |
| Monthly Reserve Fee – Rural                                   | \$5                        | \$5                        |
| Monthly Consumption Fee – Rural Residential (per cubic meter) | \$0.96                     | \$0.96                     |
| Monthly Distribution Fee – Rural Residential (No Meter)       | \$66                       | \$66                       |
| Monthly Consumption Fee – Raw Water (Residential)             | \$14                       | \$14                       |
| Monthly Consumption Fee – Raw Water (Institutional)           | \$40                       | \$40                       |
| Bulk Water Fee (per cubic meter)                              | \$3.25                     | \$3.25                     |
| Water Turn-On Fee (regular working hours)                     | \$75                       | \$50                       |
| Water Turn-Off Fee (regular working hours)                    | \$75                       | \$50                       |
| Water Turn-On Fee (after hours)                               | \$75                       | \$125                      |
| Water Turn-Off Fee (after hours)                              | \$75                       | \$125                      |
| New Water Service Fee - 3/4" line                             | \$700 for meter/pit        | \$700 for meter            |
|                                                               | Connection As per<br>quote | Connection As per<br>quote |
| New Water Service Fee – Rural Property                        | Moratorium                 | Moratorium                 |
|                                                               |                            |                            |