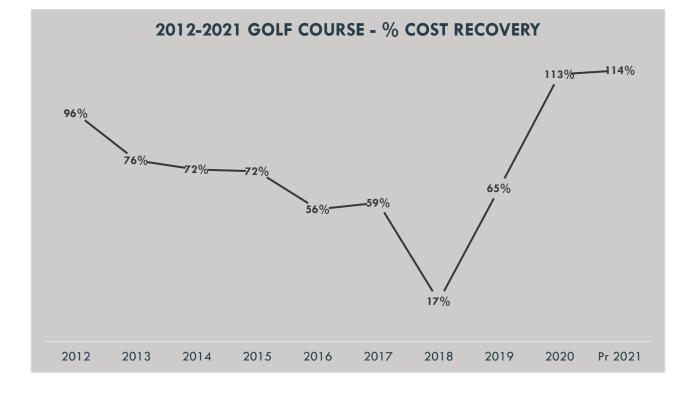

| Community Services – Golf Course                                                                                                                  | 2021 Fee        | 2022 Fee        |
|---------------------------------------------------------------------------------------------------------------------------------------------------|-----------------|-----------------|
| Memberships & Passes (*receive a 10% discount if purchased before Jan 1st)                                                                        |                 |                 |
| Single Adult Membership 5 Day                                                                                                                     | \$550           | \$580           |
| Single Adult Membership 7 Day                                                                                                                     | \$770           | <b>\$810</b>    |
| Couple 5 Day Membership                                                                                                                           | \$935           | \$975           |
| Couple 7 Day Membership                                                                                                                           | \$1,320         | \$1,400         |
| 60+ Single Membership 5 Day                                                                                                                       | \$465           | \$490           |
| 60+ Single Membership 7 Day                                                                                                                       | \$650           | \$685           |
| 60+ Couple 5 Day Membership                                                                                                                       | \$765           | \$800           |
| 60+ Couple 7 Day Membership                                                                                                                       | \$1,115         | \$1,200         |
| Family Membership – includes 2 adult memberships and unlimited children under 18                                                                  | \$1,430         | \$1,500         |
| Post-Secondary Student Membership – Student ID required (25 years and younger)                                                                    | \$330           | \$330           |
| Junior Membership – 14 years and under (restricted times to golf – M-F 12:00 – 5:00 pm and Sat & Sun after 4:00 pm, unless playing with an adult) | \$125           | \$125           |
| Junior Membership – 15 – 18 years old (unrestricted)                                                                                              | \$200           | \$200           |
| Green Fees                                                                                                                                        | 9/18 Holes      | 9/18 Holes      |
| Golf Weekdays – 9 holes                                                                                                                           | \$18/\$30       | \$18/\$30       |
| Golf Weekends – 9 holes                                                                                                                           | \$24\$/40       | \$24\$/40       |
| Punch Card (10 rounds of 9 holes)                                                                                                                 | \$175           | \$175           |
| Footgolf Weekday (18 Holes only)                                                                                                                  | \$15            | \$15            |
| Footgolf Weekend (18 Holes only)                                                                                                                  | \$20            | \$20            |
| Footgolf Weekday Family (Up to 6 people) (18 Holes only)                                                                                          | \$60            | \$60            |
| Footgolf Weekend Family (Up to 6 people) (18 Holes only)                                                                                          | \$80            | \$80            |
| Cart Rental                                                                                                                                       |                 |                 |
| Cart Rental – 9 holes                                                                                                                             | \$24/cart       | \$24/cart       |
| Cart Rental – Season (18 holes daily limit) 7 Day                                                                                                 | \$660           | \$660           |
| Cart Rental – Season (18 holes daily limit) 5 Day                                                                                                 | \$550           | \$550           |
| Seasonal Personal Golf Cart Trail fee                                                                                                             | \$110           | \$110           |
| Daily Personal Golf Cart Trail fee                                                                                                                | \$10            | \$10            |
| Driving Range                                                                                                                                     |                 |                 |
| Season Pass – 1 bucket per day (\$110)                                                                                                            | \$180/\$75 (Jr) | \$180/\$75 (Jr) |
| Punch Card (10) - 1 bucket per day                                                                                                                | \$60            | \$60            |
| 1 bucket                                                                                                                                          | \$7             | \$7             |
| Cart Storage (Season)                                                                                                                             |                 |                 |
| Power Carts                                                                                                                                       | \$350           | \$350           |
| Gas Carts                                                                                                                                         | \$400           | \$400           |
| Golf Simulator                                                                                                                                    |                 |                 |
| Single General Membership – one month                                                                                                             | N/A             | <b>\$100</b>    |
| Couple Membership – one month                                                                                                                     | N/A             | \$175           |
| Single General Membership – six months                                                                                                            | N/A             | \$500           |
| Couple Membership – six months                                                                                                                    | N/A             | \$875           |
| General Drop-In – two-hour session                                                                                                                | N/A             | \$25            |