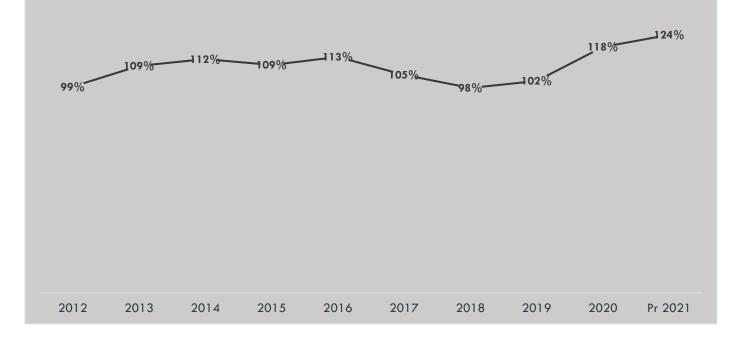

### 2012-2021 Garbage - Revenues vs Expenditures

15

| Wastewater                                                                                         | 2021 Fee     | 2022 Fee                                                            |
|----------------------------------------------------------------------------------------------------|--------------|---------------------------------------------------------------------|
| Monthly Collection Fee – Residential                                                               | \$15         | \$15                                                                |
| Monthly Reserve Fee – Residential                                                                  | \$6          | \$6                                                                 |
| Monthly Collection Fee – Commercial                                                                | \$28         | \$28                                                                |
| Monthly Reserve Fee – Commercial                                                                   | \$7          | \$7                                                                 |
| Monthly Collection Fee – Institutional                                                             | \$122        | \$122                                                               |
| Monthly Reserve Fee – Institutional                                                                | \$9          | \$9                                                                 |
| Monthly Collection Fee – Rural Wastewater*                                                         | \$30         | \$30                                                                |
| Monthly Reserve Fee – Rural Wastewater*                                                            | \$6          | \$6                                                                 |
| New Wastewater Service Fee – 4" line                                                               | As per quote | As per quote                                                        |
| Daily Sewer Snake Rental                                                                           | N/A          | \$55                                                                |
| Dumping of Bulk Waste Water at Lift Station or Lagoon (billed per load)                            | N/A          | \$250                                                               |
| Sewer Inspection – Chamber Service Call I (damaged lid)                                            | N/A          | Market value<br>of lid at time of<br>call + \$50<br>service fee     |
| Sewer Inspection – Chamber Service Call II (damaged flapper)                                       | N/A          | Market value<br>of flapper at<br>time of call +<br>\$50 service fee |
| Sewer Inspection – Chamber Service Call III (broken inspection chamber resulting in sewer back-up) | N/A          | All costs<br>incurred by the<br>Town to clear<br>obstruction        |