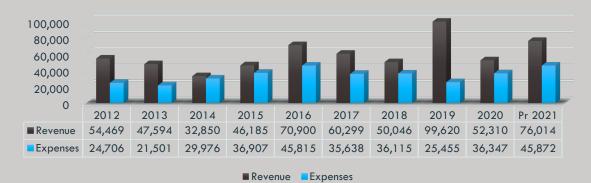

## 2012-2021 GARBAGE - % COST RECOVERY

### 2012-2021 Garbage - Revenues vs Expenditures

15

| Wastewater                                                                                         | 2021 Fee     | 2022 Fee                                                            |
|----------------------------------------------------------------------------------------------------|--------------|---------------------------------------------------------------------|
| Monthly Collection Fee – Residential                                                               | \$15         | \$15                                                                |
| Monthly Reserve Fee – Residential                                                                  | \$6          | \$6                                                                 |
| Monthly Collection Fee – Commercial                                                                | \$28         | \$28                                                                |
| Monthly Reserve Fee – Commercial                                                                   | \$7          | \$7                                                                 |
| Monthly Collection Fee – Institutional                                                             | \$122        | \$122                                                               |
| Monthly Reserve Fee – Institutional                                                                | \$9          | \$9                                                                 |
| Monthly Collection Fee – Rural Wastewater*                                                         | \$30         | \$30                                                                |
| Monthly Reserve Fee – Rural Wastewater*                                                            | \$6          | \$6                                                                 |
| New Wastewater Service Fee – 4" line                                                               | As per quote | As per quote                                                        |
| Daily Sewer Snake Rental                                                                           | N/A          | \$55                                                                |
| Dumping of Bulk Waste Water at Lift Station or Lagoon (billed per load)                            | N/A          | \$250                                                               |
| Sewer Inspection – Chamber Service Call I (damaged lid)                                            | N/A          | Market value<br>of lid at time of<br>call + \$50<br>service fee     |
| Sewer Inspection – Chamber Service Call II (damaged flapper)                                       | N/A          | Market value<br>of flapper at<br>time of call +<br>\$50 service fee |
| Sewer Inspection – Chamber Service Call III (broken inspection chamber resulting in sewer back-up) | N/A          | All costs<br>incurred by the<br>Town to clear<br>obstruction        |