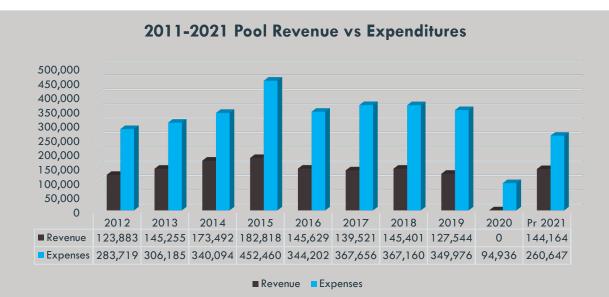

| Community Services - Pool                                         | 2021 Fee | 2022 Fee    |
|-------------------------------------------------------------------|----------|-------------|
| Admissions                                                        |          |             |
| Day Admission Ages 0-3                                            | Free     | Free        |
| Ages 4-17                                                         | \$5      | \$5         |
| Adult 18+                                                         | \$6      | \$6         |
| Family Rate                                                       | \$20     | \$20        |
| Programs                                                          |          |             |
| Lane Swim                                                         | Age Rate | \$2 Drop In |
| Aqua Fit                                                          | Age Rate | \$2 Drop In |
| Swim Lesson – per course                                          | \$45     | \$45        |
| Private Lesson – per course                                       | \$55     | \$55        |
| Passes & Rentals (receive 10% discount if purchased before Jun 1) |          |             |
| (Raymond Residents Only)                                          |          |             |
| Single Season Pass (\$94.50)                                      | \$105    | \$105       |
| Family Season Pass (\$207.00)                                     | \$230    | \$230       |
| Any Age - Punch Pass (10 swims)                                   | \$50     | \$50        |
| Pool Rental per hour (up to 200 people)*                          | \$160    | \$175       |
| Pool Rental per hour (201 to 300 people)                          | \$200    | N/A         |
| Pool Rental per hour (301+ people)                                | \$250    | N/A         |

\*For more than 200 people in a rental, charge a \$25/hour life-guard fee per 40 additional swimmers.

School may reserve the pool during the month of June at a lifeguard fee only. (\$20/hr./lifeguard)

| Community Services – VSP & Sports Fields                                    | 2021 Fee | 2022 Fee     |
|-----------------------------------------------------------------------------|----------|--------------|
| Club Facility Rental Rates – per season                                     |          |              |
| Minor Baseball Association – per person                                     | \$15     | \$15         |
| Minor Softball Association – per person                                     | \$10     | \$10         |
| Minor Football Association – per person                                     | \$20     | \$20         |
| Minor Soccer Association – per person                                       | \$20     | \$20         |
| Minor Tennis Association – per person                                       | \$10     | \$10         |
| School Programs – per person                                                | NA       | NA           |
| Full Complex (4 Fields) 1/2 Day Rental                                      | \$600    | \$600        |
| Full Complex (4 Fields) Full Day Rental                                     | \$1,000  | \$1,000      |
| Individual Field per event (up to 3 hours)                                  | \$250    | \$250        |
| Individual Field per event (up to 8 hours w/ \$100 fee per additional hour) | \$400    | \$400        |
| Snow removal fee (charged when snow and ice is removed from field and/or    | N/A      | <b>\$150</b> |
| bleachers after normal business hours to accommodate an event)              |          |              |
| Cleaning fee (charged when user groups leave facility in need of cleaning)  | N/A      | <b>\$50</b>  |