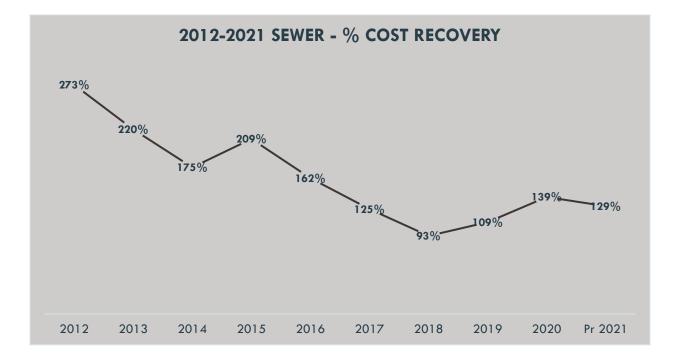

### 2012-2021 Garbage - Revenues vs Expenditures

15

| Wastewater                                                                                         | 2021 Fee     | 2022 Fee                                                            |
|----------------------------------------------------------------------------------------------------|--------------|---------------------------------------------------------------------|
| Monthly Collection Fee – Residential                                                               | \$15         | \$15                                                                |
| Monthly Reserve Fee – Residential                                                                  | \$6          | \$6                                                                 |
| Monthly Collection Fee – Commercial                                                                | \$28         | \$28                                                                |
| Monthly Reserve Fee – Commercial                                                                   | \$7          | \$7                                                                 |
| Monthly Collection Fee – Institutional                                                             | \$122        | \$122                                                               |
| Monthly Reserve Fee – Institutional                                                                | \$9          | \$9                                                                 |
| Monthly Collection Fee – Rural Wastewater*                                                         | \$30         | \$30                                                                |
| Monthly Reserve Fee – Rural Wastewater*                                                            | \$6          | \$6                                                                 |
| New Wastewater Service Fee – 4" line                                                               | As per quote | As per quote                                                        |
| Daily Sewer Snake Rental                                                                           | N/A          | \$55                                                                |
| Dumping of Bulk Waste Water at Lift Station or Lagoon (billed per load)                            | N/A          | \$250                                                               |
| Sewer Inspection – Chamber Service Call I (damaged lid)                                            | N/A          | Market value<br>of lid at time of<br>call + \$50<br>service fee     |
| Sewer Inspection – Chamber Service Call II (damaged flapper)                                       | N/A          | Market value<br>of flapper at<br>time of call +<br>\$50 service fee |
| Sewer Inspection – Chamber Service Call III (broken inspection chamber resulting in sewer back-up) | N/A          | All costs<br>incurred by the<br>Town to clear<br>obstruction        |