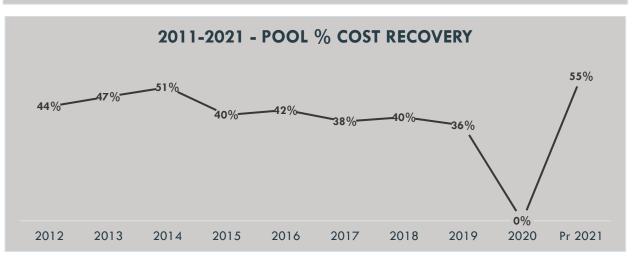

|             |
| Single Season Pass (\$94.50)                                      | \$105    | \$105       |
| Family Season Pass (\$207.00)                                     | \$230    | \$230       |
| Any Age - Punch Pass (10 swims)                                   | \$50     | \$50        |
| Pool Rental per hour (up to 200 people)*                          | \$160    | \$175       |
| Pool Rental per hour (201 to 300 people)                          | \$200    | N/A         |
| Pool Rental per hour (301+ people)                                | \$250    | N/A         |

\*For more than 200 people in a rental, charge a \$25/hour life-guard fee per 40 additional swimmers.

School may reserve the pool during the month of June at a lifeguard fee only. (\$20/hr./lifeguard)





| Community Services – VSP & Sports Fields                                    | 2021 Fee | 2022 Fee     |
|-----------------------------------------------------------------------------|----------|--------------|
| Club Facility Rental Rates – per season                                     |          |              |
| Minor Baseball Association – per person                                     | \$15     | \$15         |
| Minor Softball Association – per person                                     | \$10     | \$10         |
| Minor Football Association – per person                                     | \$20     | \$20         |
| Minor Soccer Association – per person                                       | \$20     | \$20         |
| Minor Tennis Association – per person