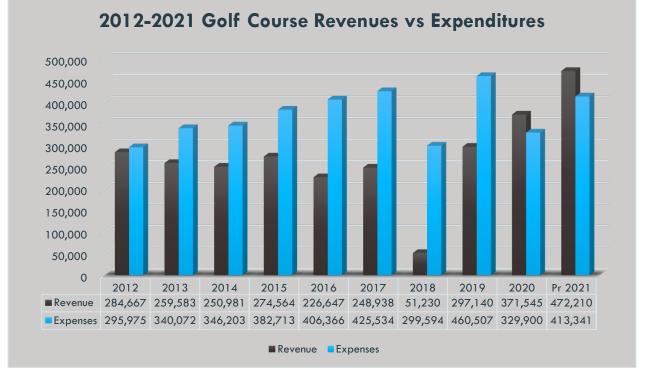

| Community Services – Golf Course                                                                                                                  | 2021 Fee        | 2022 Fee        |
|---------------------------------------------------------------------------------------------------------------------------------------------------|-----------------|-----------------|
| Memberships & Passes (*receive a 10% discount if purchased before Jan 1st)                                                                        |                 |                 |
| Single Adult Membership 5 Day                                                                                                                     | \$550           | \$580           |
| Single Adult Membership 7 Day                                                                                                                     | \$770           | <b>\$810</b>    |
| Couple 5 Day Membership                                                                                                                           | \$935           | \$975           |
| Couple 7 Day Membership                                                                                                                           | \$1,320         | \$1,400         |
| 60+ Single Membership 5 Day                                                                                                                       | \$465           | \$490           |
| 60+ Single Membership 7 Day                                                                                                                       | \$650           | \$685           |
| 60+ Couple 5 Day Membership                                                                                                                       | \$765           | \$800           |
| 60+ Couple 7 Day Membership                                                                                                                       | \$1,115         | \$1,200         |
| Family Membership – includes 2 adult memberships and unlimited children under 18                                                                  | \$1,430         | \$1,500         |
| Post-Secondary Student Membership – Student ID required (25 years and younger)                                                                    | \$330           | \$330           |
| Junior Membership – 14 years and under (restricted times to golf – M-F 12:00 – 5:00 pm and Sat & Sun after 4:00 pm, unless playing with an adult) | \$125           | \$125           |
| Junior Membership – 15 – 18 years old (unrestricted)                                                                                              | \$200           | \$200           |
| Green Fees                                                                                                                                        | 9/18 Holes      | 9/18 Holes      |
| Golf Weekdays – 9 holes                                                                                                                           | \$18/\$30       | \$18/\$30       |
| Golf Weekends – 9 holes                                                                                                                           | \$24\$/40       | \$24\$/40       |
| Punch Card (10 rounds of 9 holes)                                                                                                                 | \$175           | \$175           |
| Footgolf Weekday (18 Holes only)                                                                                                                  | \$15            | \$15            |
| Footgolf Weekend (18 Holes only)                                                                                                                  | \$20            | \$20            |
| Footgolf Weekday Family (Up to 6 people) (18 Holes only)                                                                                          | \$60            | \$60            |
| Footgolf Weekend Family (Up to 6 people) (18 Holes only)                                                                                          | \$80            | \$80            |
| Cart Rental                                                                                                                                       |                 |                 |
| Cart Rental – 9 holes                                                                                                                             | \$24/cart       | \$24/cart       |
| Cart Rental – Season (18 holes daily limit) 7 Day                                                                                                 | \$660           | \$660           |
| Cart Rental – Season (18 holes daily limit) 5 Day                                                                                                 | \$550           | \$550           |
| Seasonal Personal Golf Cart Trail fee                                                                                                             | \$110           | \$110           |
| Daily Personal Golf Cart Trail fee                                                                                                                | \$10            | \$10            |
| Driving Range                                                                                                                                     |                 |                 |
| Season Pass – 1 bucket per day (\$110)                                                                                                            | \$180/\$75 (Jr) | \$180/\$75 (Jr) |
| Punch Card (10) - 1 bucket per day                                                                                                                | \$60            | \$60            |
| 1 bucket                                                                                                                                          | \$7             | \$7             |
| Cart Storage (Season)                                                                                                                             |                 |                 |
| Power Carts                                                                                                                                       | \$350           | \$350           |
| Gas Carts                                                                                                                                         | \$400           | \$400           |
| Golf Simulator                                                                                                                                    |                 |                 |
| Single General Membership – one month                                                                                                             | N/A             | <b>\$100</b>    |
| Couple Membership – one month                                                                                                                     | N/A             | \$175           |
| Single General Membership – six months                                                                                                            | N/A             | \$500           |
| Couple Membership – six months                                                                                                                    | N/A             | \$875           |
| General Drop-In – two-hour session                                                                                                                | N/A             | \$25            |