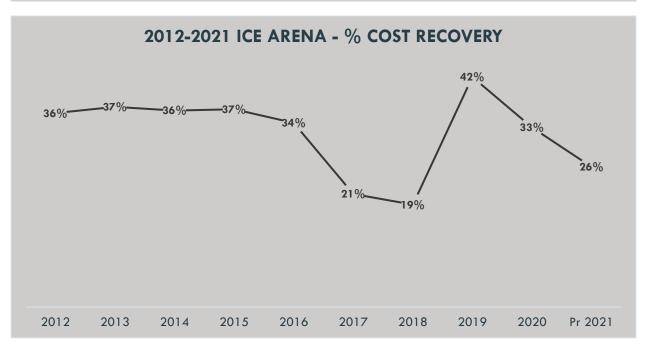

### **Community Services**

| Community Services - Arena        | 2021 Fee   | 2022 Fee    |
|-----------------------------------|------------|-------------|
| Rental Rates – per hour           |            |             |
| Local Youth Group                 | \$85       | <b>\$90</b> |
| Adult or 'Non-Local Youth' Group  | \$115      | \$125       |
| Westwind School                   | \$25/Flood | \$25/Flood  |
| Off Season Rental Rate – per hour |            |             |
| Groups & Private                  | \$50       | \$50        |
| Raymond Minor Sports Group        | \$25       | \$25        |
| Mezzanine in Arena                | \$25       | \$25        |